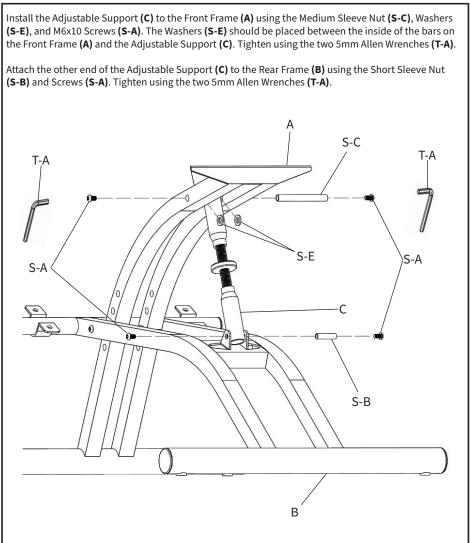

ury caused by improper mounting, incorrect assembly or inappropriate use.

# WARNING: THIS PRODUCT CAN RESTRICT CIRCULATION TO LEGS WITH PROLONGED USE.

SMALL PARTS - NOT FOR CHILDREN UNDER 3 YEARS. ADULT SUPERVISION IS REQUIRED.



## **ASSEMBLY STEPS**

#### STEP 1

Rotate the Front Frame (A) and slide it through the bars on the Rear Frame (B). Then rotate the Front Frame (A) again and align it with one of the four positions on the Front Frame (A). Note, you will want to pick a closer postion to the base pole the taller you are. Secure it using the Long Sleeve Nut (S-D), Washers (S-E), and M6x10 Screws (S-A). Insert the washers (S-E) between the outside of the bars on the Front Frame (A) and the inside of the bars on the Rear Frame (B). Tighten using the two 5mm Allen Wrenches (T-A).











#### Step 6





#### Open Monday - Friday 7:00am - 7:00pm CST,

our dedicated support team can offer immediate assistance with rapid response times. If any parts are received damaged or defective, please contact us. We are happy to replace parts to ensure you have a fully functioning product.

|   | help@vivo-us.com                            | AVG. RESPONSE TIME (within office hrs): <b>1HR 8M</b><br>- 23% within < 15m<br>- 38% within < 30m<br>- 61% within < 1hr<br>- 83% within < 2hr<br>- 92% within < 3hr |
|---|---------------------------------------------|---------------------------------------------------------------------------------------------------------------------------------------------------------------------|
|   | www.vivo-us.com<br>Chat live with an agent! | AVG. RES