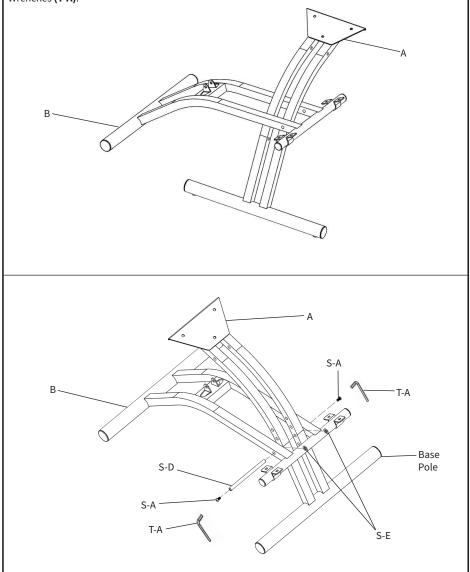

## **ASSEMBLY STEPS**

#### STEP 1

Rotate the Front Frame (A) and slide it through the bars on the Rear Frame (B). Then rotate the Front Frame (A) again and align it with one of the four positions on the Front Frame (A). Note, you will want to pick a closer postion to the base pole the taller you are. Secure it using the Long Sleeve Nut (S-D), Washers (S-E), and M6x10 Screws (S-A). Insert the washers (S-E) between the outside of the bars on the Front Frame (A) and the inside of the bars on the Rear Frame (B). Tighten using the two 5mm Allen Wrenches (T-A).