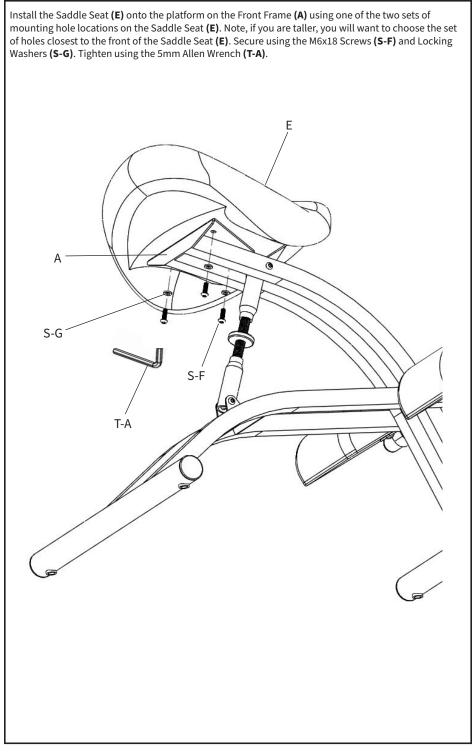

#### STEP 1

Rotate the Front Frame (A) and slide it through the bars on the Rear Frame (B). Then rotate the Front Frame (A) again and align it with one of the four positions on the Front Frame (A). Note, you will want to pick a closer postion to the base pole the taller you are. Secure it using the Long Sleeve Nut (S-D), Washers (S-E), and M6x10 Screws (S-A). Insert the washers (S-E) between the outside of the bars on the Front Frame (A) and the inside of the bars on the Rear Frame (B). Tighten using the two 5mm Allen Wrenches (T-A).