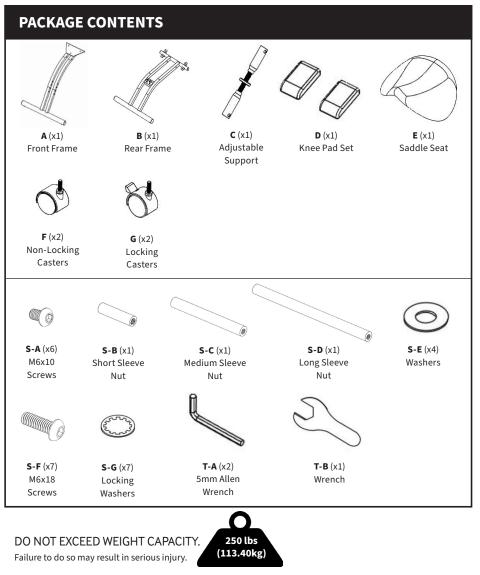

TOUCH | Monday-Friday from 7:00am-7:00pm CST



help@vivo-us.com



www.vivo-us.com Chat live with an agent!



309-278-5303

# 🕂 WARNING!

If you do not understand these directions, or if you have any doubts about the safety of the installation, please call a qualified technician. Check carefully to make sure there are no missing or defective parts. Improper installation may cause damage or serious injury. Do not use this product for any purpose that is not explicitly specified in this manual. Do not exceed weight capacity. We cannot be liable for damage or injury caused by improper mounting, incorrect assembly or inappropriate use.

# WARNING: THIS PRODUCT CAN RESTRICT CIRCULATION TO LEGS WITH PROLONGED USE.

SMALL PARTS - NOT FOR CHILDREN UNDER 3 YEARS. ADULT SUPERVISION IS REQUIRED.



## **ASSEMBLY STEPS**

#### STEP 1

Rotate the Front Frame (A) and slide it through the bars on the Rear Frame (B). Then rotate the Front Frame (A) again and align it with one of the four positions on the Front Frame (A). Note, you will want to pick a closer postion to the base pole the taller you are. Secure it using the Long Sleeve Nut (S-D), Washers (S-E), and M6x10 Screws (S-A). Insert the washers (S-E) between the outside of the bars on the Front Frame (A) and the inside of the bars on the Rear Frame (B). Tighten using the two 5mm Allen Wrenches (T-A).











#### Step 6





#### Open Monday - Friday 7:00am - 7:00pm CST,

our dedicated support team can offer immediate assistance with rapid response times. If any parts are received damaged or defective, please contact us. We are