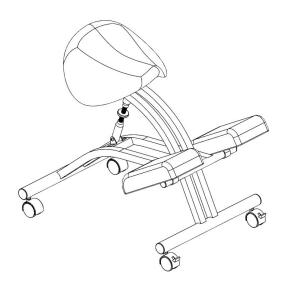

# Black Saddle Seat Kneeling Chair with Wheels Instruction Manual



# SKU: CHAIR-K07SD



Scan the QR code with your mobile device or follow the link for helpful videos and specifications related to this product.

## https://vivo-us.com/products/chair-k07sd

GET IN TOUCH | Monday-Friday from 7:00am-7:00pm CST



help@vivo-us.com



www.vivo-us.com Chat live with an agent!



309-278-5303

# 🕂 WARNING!

If you do not understand these directions, or if you have any doubts about the safety of the installation, please call a qualified technician. Check carefully to make sure there are no missing or defective parts. Improper installation may cause damage or serious injury. Do not use this product for any purpose that is not explicitly specified in this manual. Do not exceed weight capacity. We cannot be liable for damage or injury caused by improper mounting,