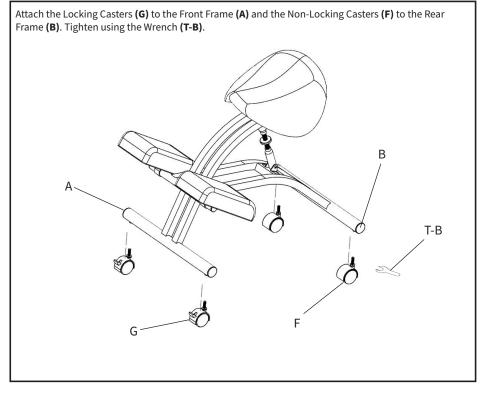

#### STEP 1

Rotate the Front Frame (A) and slide it through the bars on the Rear Frame (B). Then rotate the Front Frame (A) again and align it with one of the four positions on the Front Frame (A). Note, you will want to pick a closer postion to the base pole the taller you are. Secure it using the Long Sleeve Nut (S-D), Washers (S-E), and M6x10 Screws (S-A). Insert the washers (S-E) between the outside of the bars on the Front Frame (A) and the inside of the bars on the Rear Frame (B). Tighten using the two 5mm Allen Wrenches (T-A).