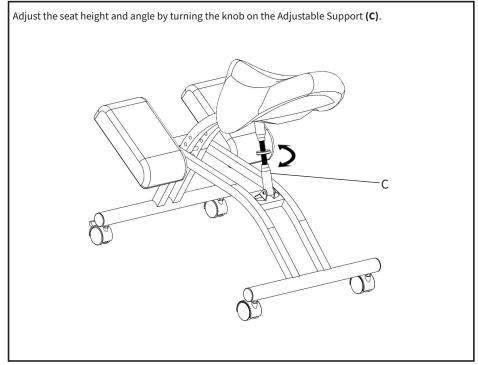

#### STEP 1

Rotate the Front Frame (A) and slide it through the bars on the Rear Frame (B). Then rotate the Front Frame (A) again and align it with one of the four positions on the Front Frame (A). Note, you will want to pick a closer postion to the base pole the taller you are. Secure it using the Long Sleeve Nut (S-D), Washers (S-E), and M6x10 Screws (S-A). Insert the washers (S-E) between the outside of the bars on the Front Frame (A) and the inside of the bars on the Rear Frame (B). Tighten using the two 5mm Allen Wrenches (T-A).