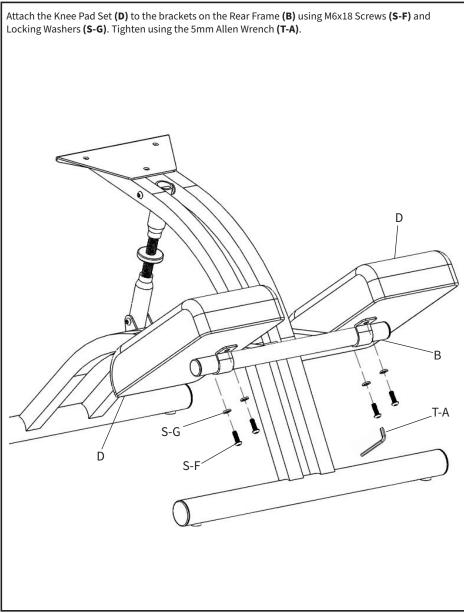

#### STEP 1

Rotate the Front Frame (A) and slide it through the bars on the Rear Frame (B). Then rotate the Front Frame (A) again and align it with one of the four positions on the Front Frame (A). Note, you will want to pick a closer postion to the base pole the taller you are. Secure it using the Long Sleeve Nut (S-D), Washers (S-E), and M6x10 Screws (S-A). Insert the washers (S-E) between the outside of the bars on the Front Frame (A) and the inside of the bars on the Rear Frame (B). Tighten using the two 5mm Allen Wrenches (T-A).